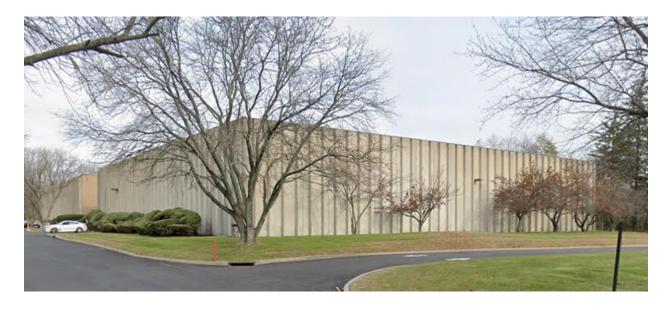

## 49 MURRAY HILL DRIVE NANUET, NY

(a/k/a 99 S. Pascack Road)

## PRIME ROCKLAND COUNTY LOCATION - IMMEDIATELY OFF RT. 287 & GSP

BUILDING SIZE: LOADING: OFFICE AREA: CLEAR HEIGHT: PARKING: COLUMNS: POWER: REAL ESTATE TAXES: PROPERTY INSURANCE: ASKING RENTAL: 55,760 sq. ft. 2 tailgates & 1 drive-in 3,000 sq. ft. 24' 35 spaces 25" x 40" 400 amps \$1.82 per sq. ft. \$0.47 per sq. ft. \$12.50 per sq. ft. NNN